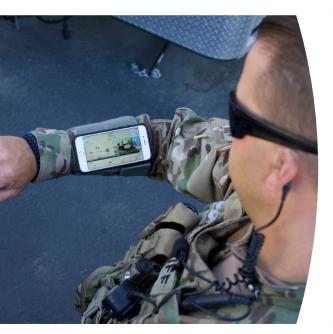

# Keep eyes on every situation

Arlo Go is reliable and its flexible placement can help law enforcers catch criminals while keeping officers safe at the station or on patrol.

When you need eyes on a situation but don't want to risk an officer, use a camera. A typical medium-sized police force can share Arlo cameras with SWAT, VICE, Surveillance

Teams, etc. to join forces in crime prevention. Deploy and re-deploy in seconds. Watch areas of interest from a block or a mile away.

#### Every angle covered

- Watch over an active crime scene and keep officers safe by evaluating the situation before dispatching a team.
- Monitor known crime areas around the clock from anywhere, anytime and deter criminal activities by active intervention or immediate dispatch of personnel. Cameras can be placed at multiple locations and vantage points on the street.
- Covert surveillance, so your undercover officers can keep an eye on identified locations without putting themselves in harm's way.
- Ensure full evidentiary chain integrity with recorded activities
- Monitor DUI checkpoints.