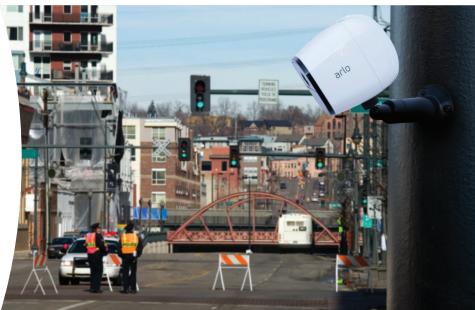

# Keep eyes on every situation

Arlo Go is reliable and its flexible placement can help law enforcers catch criminals while keeping officers safe at the station or on patrol.

When you need eyes on a situation but don't want to risk an officer, use a camera. A typical medium-sized police force can share Arlo cameras with SWAT, VICE, Surveillance

Teams, etc. to join forces in crime prevention. Deploy and re-deploy in seconds. Watch areas of interest from a block or a mile away.

#### Every angle covered

- Watch over an active crime scene and keep officers safe by evaluating the situation before dispatching a team.
- Monitor known crime areas around the clock from anywhere, anytime and deter criminal activities by active intervention or immediate dispatch of personnel. Cameras can be placed at multiple locations and vantage points on the street.
- Covert surveillance, so your undercover officers can keep an eye on identified locations without putting themselves in harm's way.
- Ensure full evidentiary chain integrity with recorded activities
- Monitor DUI checkpoints.

## Why Choose Arlo Go?

Surveillance used to mean the placement of UC's, rolling bucket trucks, and installing expensive cameras in fake utility cabinets. NETGEAR has revolutionized how agencies can deploy covert video surveillance. Cameras can now be deployed in minutes. UCs are less at risk. Also, video can be easily shared with the chain of command... from the task force to the DA's office.