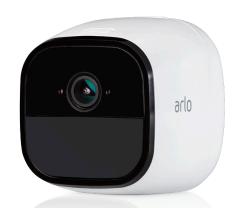

### Arlo Go Mobile HD Security Camera

100% Wire-Free, Easy Installation, Seamless Security

## Arlo Go Mobile HD Security Camera

100% Wire-Free, Easy Installation, Seamless Security

#### 100% Wire-Free Free of power cords

#### SD Card Slot

#### 2-Way Audio

#### Night Vision

#### Weather-resistant

Mobile Connectivity

Put Arlo anywhere—

#### **Mobile Alerts**

#### **HD Quality**

detailed video