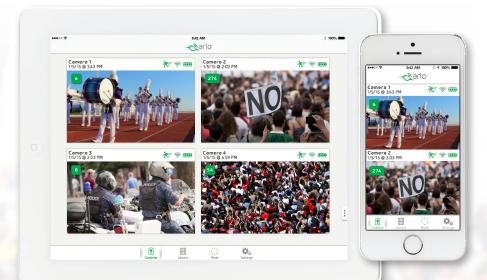

agencies can deploy covert video surveillance. Cameras can now be deployed in minutes. UCs are less at risk. Also, video can be easily shared with the chain of command... from the task force to the DA's office.

- Stream live video from any camera location to any device
- · Small, easy-to-deploy and concealed foot print
- · Affordable plans
- IP 65 rated and weather-resistant
- Night vision
- Automatic notifications
- Rechargeable Battery: Long lasting, takes the expense out of uninterrupted security.



## Features



#### 100% Wire-Free Free of power cords



#### SD Card Slot



#### 2-Way Audio



## Live Streaming

the free Arlo app



#### Night Vision



#### Weather-resistant

Mobile Connectivity

Put Arlo anywhere—



#### **Mobile Alerts**



#### **HD Quality**

detailed video



## Keep eyes on every situation



## Arlo







Learn More about Arlo Go