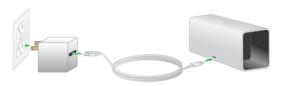

# Charge the Batteries

Plug the power adapter into an electrical outlet.

Note: You must use the Arlo Charging Station adapter and cable or the Arlo Pro camera power adapter and cable when you use the charging station

- 2. Connect the cable to the charging station and plug it in.
- 3. Insert a battery (not included) into a charging station bay.

Align the battery with the grooves inside the charging station bay.

- Press the battery into the charging bay until you hear a click.
  - The LED lights solid amber to indicate that the battery is fully inserted and is charging.
- To charge a second battery, insert another battery into the other charging station bay.
   When the batteries are fully charged, the LED lights solid green.
- To remove a battery from a charging bay, press the battery and release it.
   A click sound indicates that the battery is disengaged and can be removed.