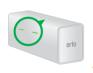

#### Charging Station LED Guide

- Solid green
  A battery is inserted and is fully charged.
  - Fast blinking amber
    A battery is inserted
    and the charge failed.
- Solid amber
   A battery is inserted and is charging.
- Off The charging station is powered off or no batteries are inserted.