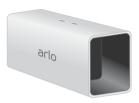

### What's Included

Charging station

Power cable

Window decal

Power adapter (varies by region)

- 2. Connect the cable to the charging station and plug it in.
- 3. Insert a battery (not included) into a charging station bay.

Align the battery with the grooves inside the charging station bay.

- Press the battery into the charging bay until you hear a click.
  - The LED lights solid amber to indicate that the battery is fully inserted and is charging.
- To charge a second battery, insert another battery into the other charging station bay.
   When the batteries are fully charged, the LED lights solid green.
- To remove a battery from a charging bay, press the battery and release it.
   A click sound indicates that the battery is disengaged and can be removed.

#### Charging Station LED Guide

- Solid green
  A battery is inserted and is fully charged.
  - Fast blinking amber
    A battery is inserted
    and the charge failed.
- Solid amber
   A battery is inserted and is charging.
- Off The charging station is powered off or no batteries are inserted.