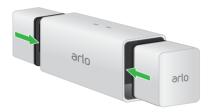

- 2. Connect the cable to the charging station and plug it in.
- 3. Insert a battery (not included) into a charging station bay.

Align the battery with the grooves inside the charging station bay.

- Press the battery into the charging bay until you hear a click.
  - The LED lights solid amber to indicate that the battery is fully inserted and is charging.
- To charge a second battery, insert another battery into the other charging station bay.
   When the batteries are fully charged, the LED lights solid green.
- To remove a battery from a charging bay, press the battery and release it.
   A click sound indicates that the battery is disengaged and can be removed.