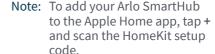

## Set up your Arlo SmartHub

 Connect the power adapter and the Ethernet cable to your Arlo SmartHub.

Download the Arlo app and follow the setup instructions for an Arlo SmartHub.

HomeKit setup code