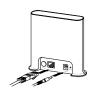

## Set up your Arlo SmartHub

 Connect the power adapter and the Ethernet cable to your Arlo SmartHub.

Download the Arlo app and follow the setup instructions for an Arlo SmartHub.

HomeKit setup code

## What's in the box

Arlo SmartHub

Power adapter (varies by region)

Ethernet cable